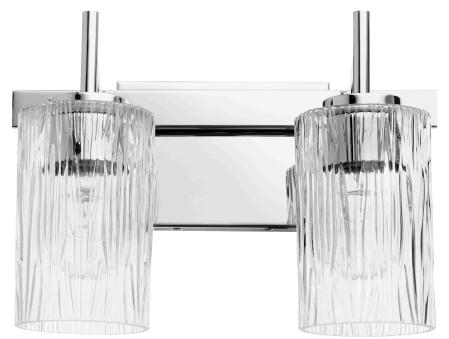

## 520-2-14

2 Light Vanity - CH

| Project:      |  |
|---------------|--|
| Location:     |  |
| Fixture Type: |  |
| Catalog #:    |  |

| DETAILS    |                 |
|------------|-----------------|
| FINISH:    | Chrome          |
| MATERIALS: | Steel and Glass |
|            |                 |
| LOCATION:  | Damp Listed     |

| DIMENSIONS |        |
|------------|--------|
| HEIGHT:    | 9.25"  |
| WIDTH:     | 12.75" |
| EXTENSION: | 6.00"  |
|            |        |
|            |        |
|            |        |

| LIGHT SOURCE      |                  |
|-------------------|------------------|
| NUMBER OF LIGHTS: | 2 Light          |
| SOCKET BASE:      | Medium Base Lamp |
| WATTAGE:          | 100 Watt         |

| MOUNTING   |         |
|------------|---------|
| BACKPLATE: | H 4.50" |
|            |         |

| SHIPPING | Parcel |
|----------|--------|
| HEIGHT:  | 19.00" |
| LENGTH:  | 19.50" |
| WIDTH:   | 20.50" |
| WEIGHT:  | 5.2lbs |